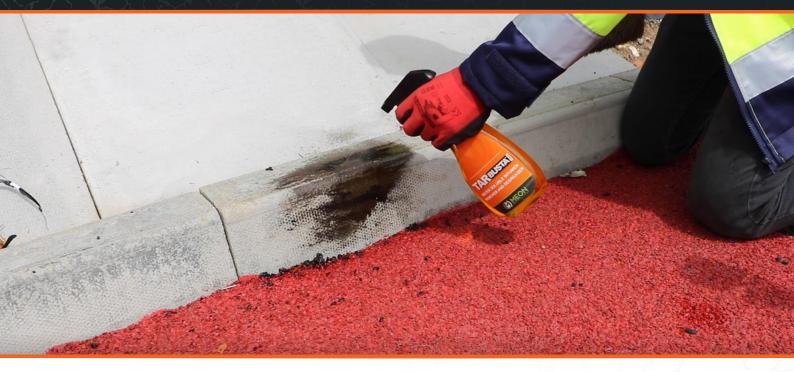

### **APPLICATION:**

Apply **Magma TarBusta W995** Bitumen Stain Remover sparingly onto affected area, and allow it to soak into the contaminant. Where contaminant is heavier, using a brush (on porous materials) or a cloth (on smooth surfaces) to agitate the area will speed up the process without the need for additional applications.

This is best done through either the 500ml spray bottle it comes in or through a pressurised hand sprayer. Other conventional applications including bucket and brush are not advised as the product will be wasted and over use on kerbstones may cause issues with the asphalt pavement.