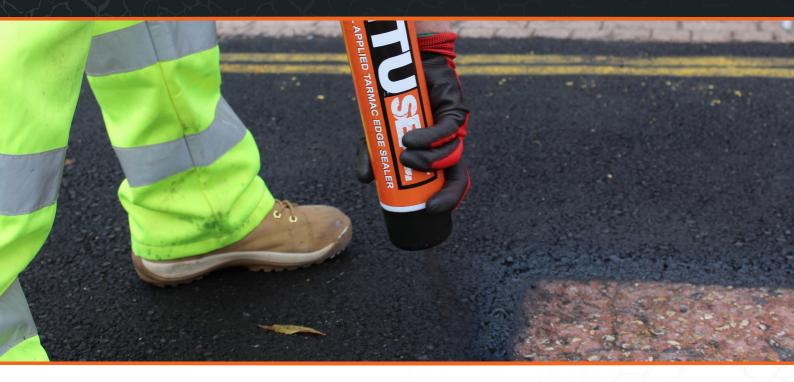

# AEROSOL BITUMINOUS EDGE SEALER

#### **BITUMEN EDGE SEALER:**

Magma Bituseal is a premium performance aerosol edge sealant; the formulation includes a high concentration of flexible bitumens for ultimate long-lasting results.

The product has been engineered to bond vertical connections between asphalt, concrete and ironworks. The primary area of use is for bonding utilities reinstatement cuts.

## **PRODUCT FEATURES:**

- · Aerosol spray application
- Non-block nozzle
- Fast curing

## **CUSTOMER BENEFITS:**

- · Quick application
- Easy to use
- Rapid reinstatements